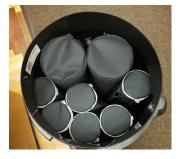

#### **Shipping container**

Each exhibition travels in one or two wheeled containers with banners and hardware packed in cloth bags. See below outside and inside images of a shipping container.

Shipping container, 48" H x 19" W x 19" D

Two container packing: Each container holds 3 banners and 3 hardware sets.

One container packing: Container holds 6 banners and 6 hardware sets.

In addition, a shipping container holds:

- A copy of the Installation Guide
- A package containing shipping label hang tags and plastic ties