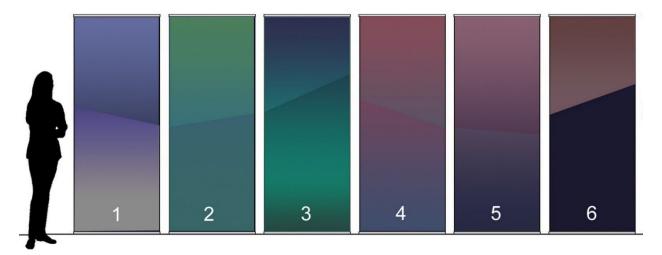

### About NLM Traveling Exhibitions, continued

The exhibition display consists of roll-up banners and hardware, and travels in one or two shipping containers. The banners need minimum **display space of 500 sq. ft.** View details and visual references about an NLM traveling exhibition below.

#### **Display Content:**

• Six roll-up, graphic banners, each measuring 7' H x 3' W

• Six hardware sets: a set includes one pole and a metal base per banner

A hardware set of a collapsible pole and a metal base