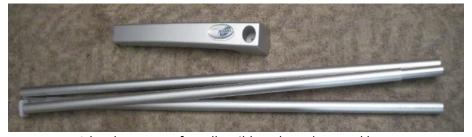

#### **Display Content:**

• Six roll-up, graphic banners, each measuring 7' H x 3' W

• Six hardware sets: a set includes one pole and a metal base per banner

A hardware set of a collapsible pole and a metal base