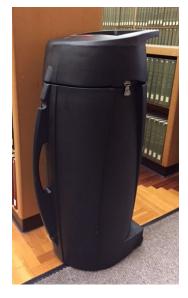

#### **Shipping container**

Each exhibition travels in one or two wheeled containers with banners and hardware packed in cloth bags. See below outside and inside images of a shipping container.

Shipping container, 48" H x 19" W x 19" D