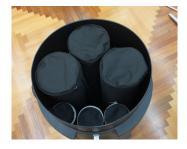

Two container packing: Each container holds 3 banners and 3 hardware sets.

One container packing: Container holds 6 banners and 6 hardware sets.

In addition, a shipping container holds:

- A copy of the Installation Guide
- A package containing shipping label hang tags and plastic ties